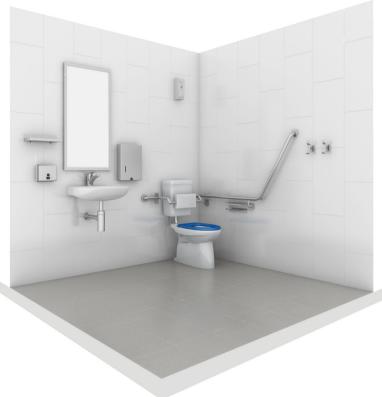

## **Complete Accessible Toilet Package**

Stainless Steel Framed Mirror

ML771 5

Accessible Toilets are designed to provide adequate space to accommodate wheelchair access and assistance when transferring from a wheelchair to the toilet. Accessible Toilets include features such as lower mirrors and washbasins, contrasting toilet seat colour, grab rails and braille signage.

**Square Soap Dispenser ML603BS** 

**Slimline Automatic Hand Dryer ML 100N SS** 

**Paper Towel Dispenser** 

or

Representational image of an Accessible Toilet including Metlam Australia Commercial Washroom Accessory products. Other bathroom layouts available.